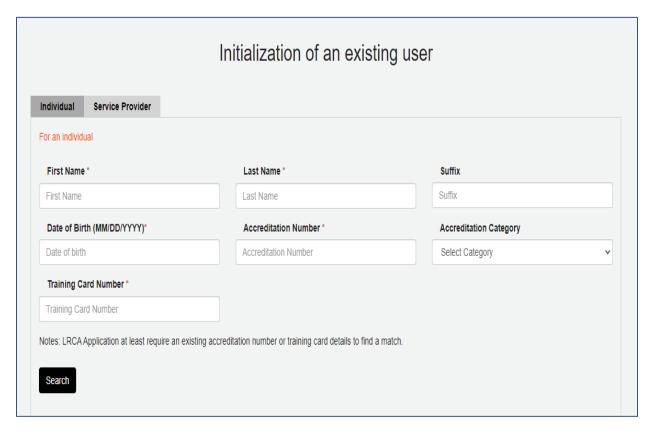

### FOR USERS WITH MDE ACCREDITATION OR TRAINING CARD

• Scroll past the red login button and Click the second black "Register" button.

• Next, search for yourself by inputting the requested information & click "Search"

- All your information will auto-populate. Check and make sure everything is correct. It is not necessary to upload a photo of yourself to complete the User profile.
- Next you will need to create a password by following the instructions sent to your email address.