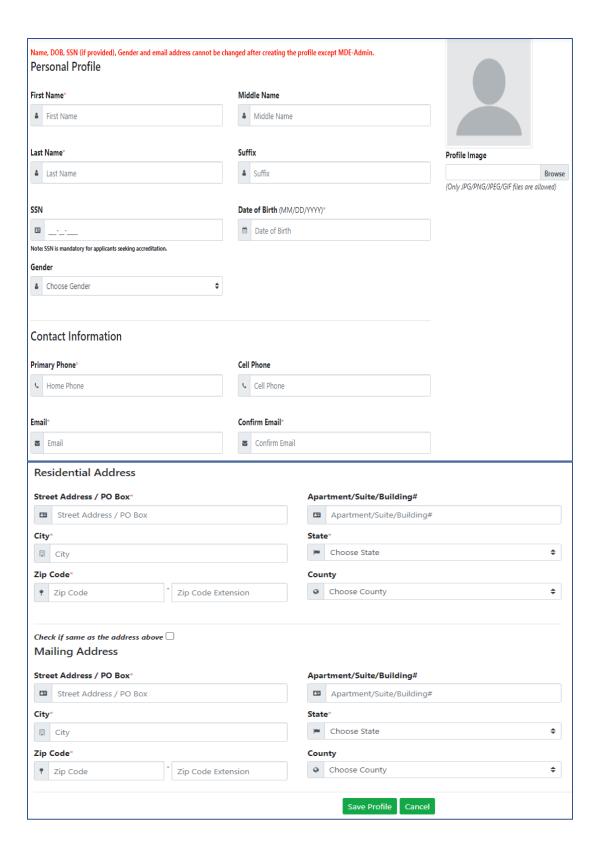

## FOR USERS WITH NO MDE ACCREDITATION OR TRAINING CARD

• Scroll past the red login button and Click the first black "Register" button.

- Next enter your information to create your Personal Profile and Click the Green "Save Profile" button. (see bottom of next page)
- Check and make sure everything is correct.

• After creating your personal profile, you will need to create a password. The password created will be used to login to the LRCA database.

After creating a profile, you may need to register your device. You will be emailed a "one time password" to verify your device. (This will be different from the password that you just created for your LRCA Login.)