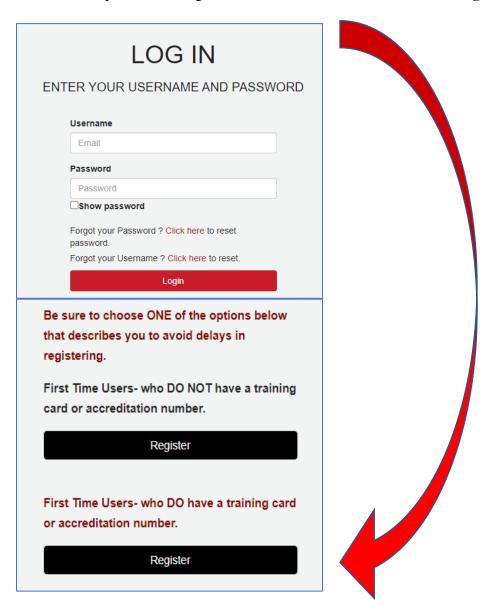

### FOR USERS WITH MDE ACCREDITATION OR TRAINING CARD

• Scroll past the red login button and Click the second black "Register" button.

• Next, search for yourself by inputting the requested information & click "Search"

## FOR USERS WITH NO MDE ACCREDITATION OR TRAINING CARD

• Scroll past the red login button and Click the first black "Register" button.

- Next enter your information to create your Personal Profile and Click the Green "Save Profile" button. (see bottom of next page)
- Check and make sure everything is correct.