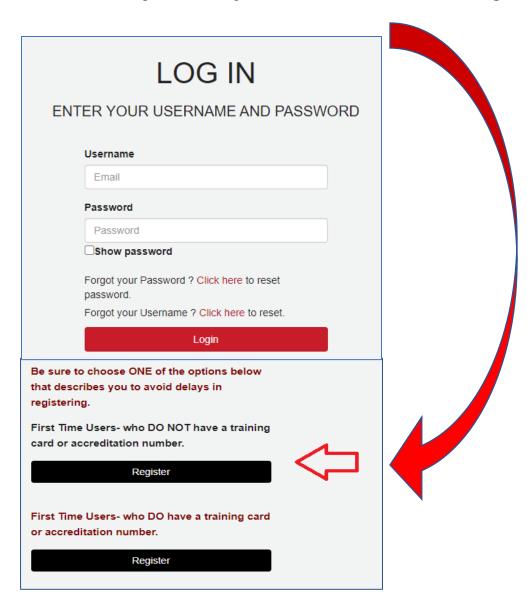

## FOR USERS WITH NO MDE ACCREDITATION OR TRAINING CARD

• Scroll past the red login button and Click the first black "Register" button.

- Next enter your information to create your Personal Profile and Click the Green "Save Profile" button. (see bottom of next page)
- Check and make sure everything is correct.