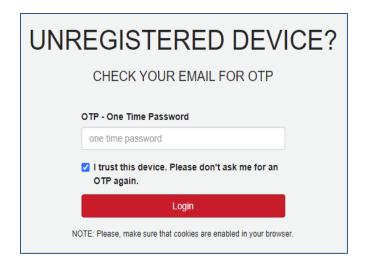

• After creating your personal profile, you will need to create a password. The password created will be used to login to the LRCA database.

After creating a profile, you may need to register your device. You will be emailed a "one time password" to verify your device. (This will be different from the password that you just created for your LRCA Login.)

You will need to enter the password into the space shown below. You may want to check, "I trust this device.", if you don't want to be asked for a One Time Password in the future.